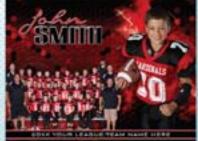

#### 3-Pose Action Posters

12x18 (AP1) or 20x30 (AP2) three-pose poster. More styles available! Check our website or our Picture Day display.